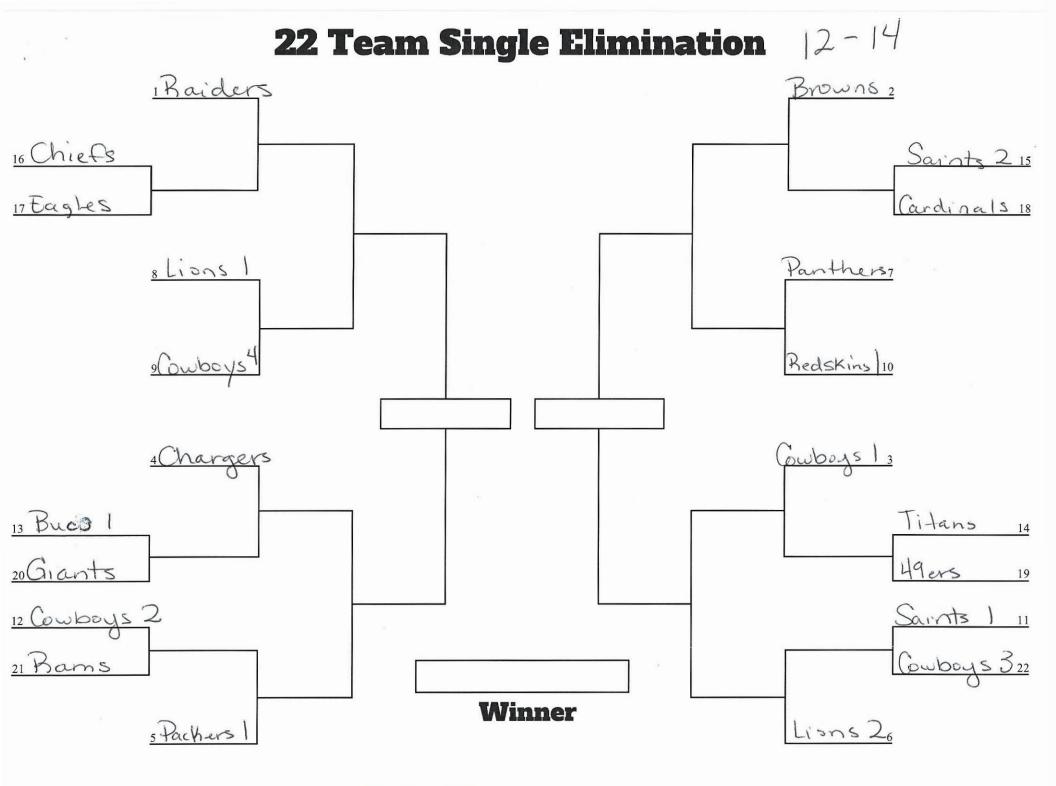

# 12/14 Playoff

| <u>Field</u>     | Tuesday                      | Wednesday                                   | Thursday                                               | Friday                                                    | Saturday                                 |
|------------------|------------------------------|---------------------------------------------|--------------------------------------------------------|-----------------------------------------------------------|------------------------------------------|
|                  | May 28                       | May 29                                      | <b>May 30</b>                                          | May 31                                                    | June 1                                   |
|                  |                              |                                             |                                                        |                                                           | TBD                                      |
| Stadium 1        | Game 1<br>7pm<br>#16 vs. #17 | Game 7<br>730pm<br>#1 vs.<br>Winner Game 1  | Game 15<br>8pm<br>Winner Game 7 vs.<br>Winner Game 8   | Game 19<br>8pm<br>Winner Game 15<br>vs.<br>Winner Game 16 |                                          |
| Stadium 2        | Game 2<br>7pm<br>#13 vs. #20 | Game 8<br>730pm<br>#8 vs. #9                | Game 16<br>8pm<br>Winner Game 9 vs.<br>Winner Game 10  | Game 20<br>8pm<br>Winner Game 17<br>vs.<br>Winner Game 18 |                                          |
| Stadium 1        | Game 3<br>8pm<br>#12 vs. #21 | Game 9<br>830pm<br>#4 vs.<br>Winner Game 2  | Game 17<br>8pm<br>Winner Game 11 vs.<br>Winner Game 12 |                                                           |                                          |
| Stadium 2        | Game 4<br>8pm<br>#15 vs. #18 | Game 10<br>830pm<br>#5 vs.<br>Winner Game 3 | Game 18<br>8pm<br>Winner Game 13 vs.<br>Winner Game 14 |                                                           |                                          |
| Field 1          | Game 5<br>8pm<br>#14 vs. #19 | Game 11<br>730pm<br>#2 vs.<br>Winner Game 4 |                                                        |                                                           |                                          |
| Field 2          | Game 6<br>8pm<br>#11 vs. #22 | Game 12<br>730pm<br>#7 vs. #10              |                                                        |                                                           |                                          |
| Field 1          |                              | Game 13<br>830pm<br>#3 vs.<br>Winner Game 5 |                                                        |                                                           |                                          |
| Field 2          |                              | Game 14<br>830pm<br>#6 vs.<br>Winner Game 6 |                                                        |                                                           |                                          |
| Yuma<br>Catholic |                              |                                             |                                                        |                                                           | Game 21<br>Winner 19<br>Vs.<br>Winner 20 |