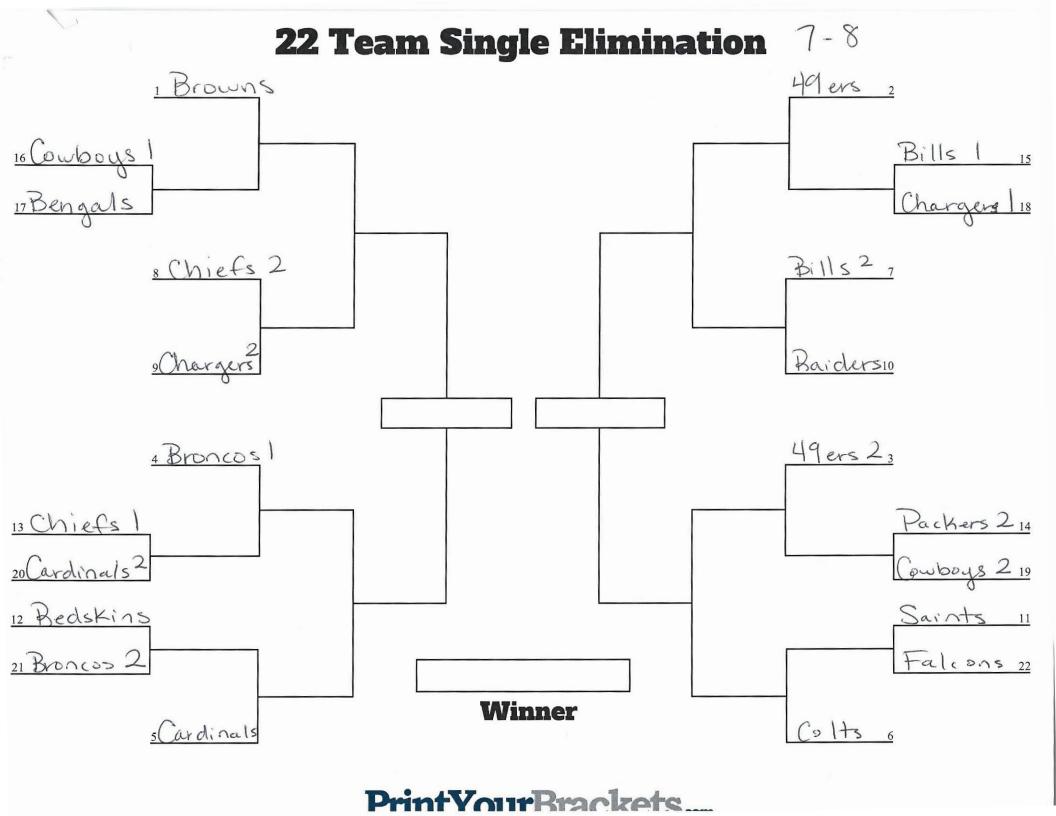

# 7/8 Playoff

| <u>Field</u>     | Tuesday<br>May 28<br>630pm   | Wednesday May 29 530pm             | Thursday May 30 6pm                             | Friday<br>May 31<br>6pm                            | Saturday June 1 TBD                      |
|------------------|------------------------------|------------------------------------|-------------------------------------------------|----------------------------------------------------|------------------------------------------|
| Stadium 1        |                              | Game 7<br>#1 vs.<br>Winner Game 1  | Game 15<br>Winner Game 7 vs.<br>Winner Game 8   | Game 19<br>Winner Game 15<br>vs.<br>Winner Game 16 |                                          |
| Stadium 2        |                              | <u>Game 8</u><br>#8 vs. #9         | Game 16 Winner Game 9 vs. Winner Game 10        | Game 20<br>Winner Game 17<br>vs.<br>Winner Game 18 |                                          |
| Field 1          |                              | Game 9<br>#4 vs.<br>Winner Game 2  | Game 17<br>Winner Game 11 vs.<br>Winner Game 12 |                                                    |                                          |
| Field 2          | <u>Game 1</u><br>#16 vs. #17 | Game 10<br>#5 vs.<br>Winner Game 3 | Game 18 Winner Game 13 vs. Winner Game 14       |                                                    |                                          |
| Field 3          | Game 2<br>#13 vs. #20        | Game 11<br>#2 vs.<br>Winner Game 4 |                                                 |                                                    |                                          |
| Field 4          | <u>Game 3</u><br>#12 vs. #21 | Game 12<br>#7 vs. #10              |                                                 |                                                    |                                          |
| Field 5          | Game 4<br>#15 vs. #18        | Game 13<br>#3 vs.<br>Winner Game 5 |                                                 |                                                    |                                          |
| Field 6          | <u>Game 5</u><br>#14 vs. #19 | Game 14<br>#6 vs.<br>Winner Game 6 |                                                 |                                                    |                                          |
| Field 7          | <u>Game 6</u><br>#11 vs. #22 |                                    | 8                                               |                                                    |                                          |
| Yuma<br>Catholic |                              |                                    |                                                 |                                                    | Game 21<br>Winner 19<br>Vs.<br>Winner 20 |